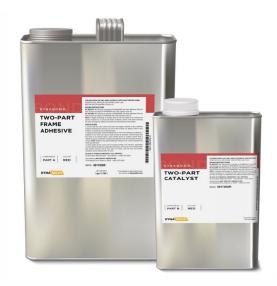

# Dynamesh DYNABOND Two-Part Frame Adhesive

DYNABOND Two-Part Frame Adhesive is a quick-drying twocomponent adhesive that features excellent chemical resistance and a very high shear strength.

It is specifically engineered to tightly bond mesh to wood, plastic, and aluminum and all other metallic frames.

The DYNABOND Two-Part Frame Adhesive kit includes the adhesive, catalyst, a plastic spreader, and a screw-on spout cap.

### Available in

1 Gallon Can with 25 Ounce Catalyst, 1 Quart Can with 8 Ounce Catalyst

\* Free shipping offer only valid for DYNABOND and RhinoTech adhesive products. Must be either a new customer, or an existing customer ordering adhesive products for the first time. Some additional restrictions may apply. Contact your sales person for more details and to order.