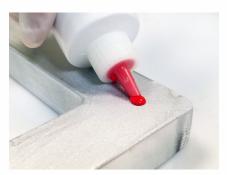

# Dynamesh DYNABOND Two-Part Frame Adhesive

DYNABOND Two-Part Frame Adhesive used to precoat frame

DYNABOND Two-Part Frame Adhesive used after stretching

Complete DYNABOND Two-Part Frame Adhesive Kit