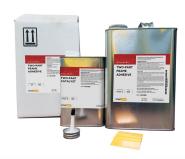

The DYNABOND Two-Part Frame Adhesive kit includes the adhesive, catalyst, a plastic spreader, and a screw-on spout cap.

# Dynamesh DYNABOND Two-Part Frame Adhesive

DYNABOND Two-Part Frame Adhesive used to precoat frame

DYNABOND Two-Part Frame Adhesive used after stretching

Complete DYNABOND Two-Part Frame Adhesive Kit