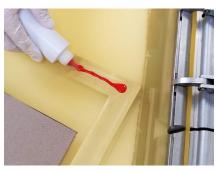

# Dynamesh DYNABOND Two-Part Frame Adhesive

DYNABOND Two-Part Frame Adhesive used to precoat frame

DYNABOND Two-Part Frame Adhesive used after stretching

Complete DYNABOND Two-Part Frame Adhesive Kit